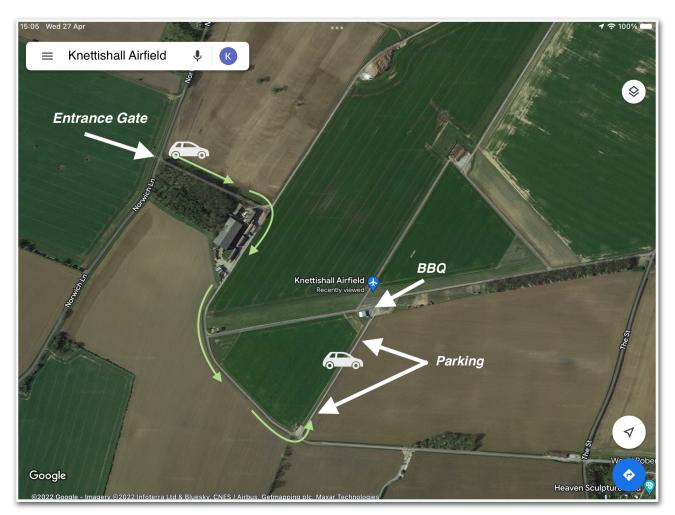

## **Knettishall Airfield Access**

The entrance we are using is the 'factory gate'

Map courtesy of Google

Please leave the gate on the latch after you enter/exit.

Then, minding two sleeping policeman after the gate, follow the track to the right passing beside the factory area, then past the first 2 hangars on the airstrip to your left and on round to the lane we use for parking. Those 2 hangars are at the western end of the runway...so take care of light aircraft arriving or leaving - thankfully rare.