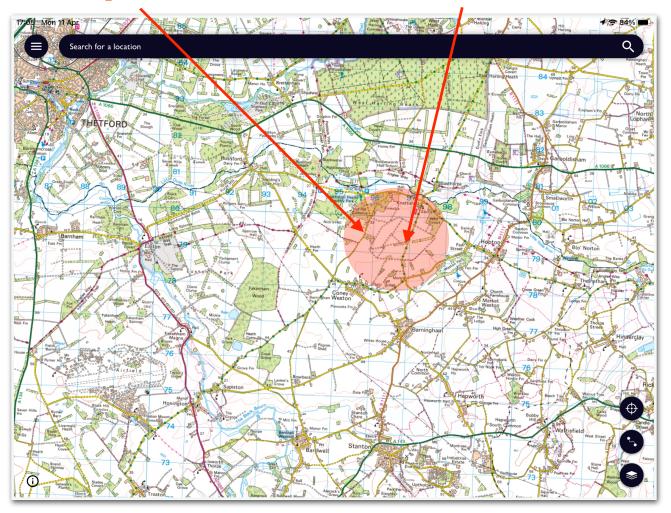

#### **Knettishall Airfield**

#### Entrance gate

Map courtesy of the Ordnance Survey